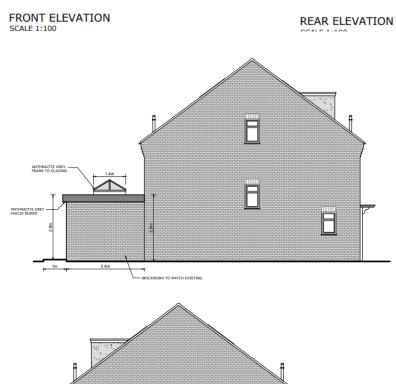

## **Existing Elevations:**

FRONT ELEVATION SCALE 1:100

REAR ELEVATION SCALE 1:100

SIDE ELEVATION

SIDE ELEVATION SCALE 1:100