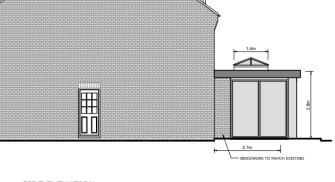

## 23/0217/FFU – 5 Cedar Gardens, Chobham, GU24 8PG

#### **Location Plan:**



LOCATION PLAN SCALE 1:1250

0m 10m 20m 30m 40m 50m SCALE BAR 1:1250

#### **Block Plan:**



SITE PLAN - PROPOSED SHOWN HATCHED SCALE 1:500

0m 50m 20m 10m 30m 40m

SCALE BAR 1:500

# **Existing Floorplans:**



## **Proposed Floorplans:**



PROPOSED GROUND FLOOR PLAN SCALE 1:100

PROPOSED FIRST FLOOR PLAN SCALE 1:100

## **Existing Elevations:**





FRONT ELEVATION SCALE 1:100

REAR ELEVATION SCALE 1:100



SIDE ELEVATION



SIDE ELEVATION SCALE 1:100

## **Proposed Elevations:**







SIDE ELEVATION SCALE 1:100

# <u>Photos</u>

Front:



#### Rear: