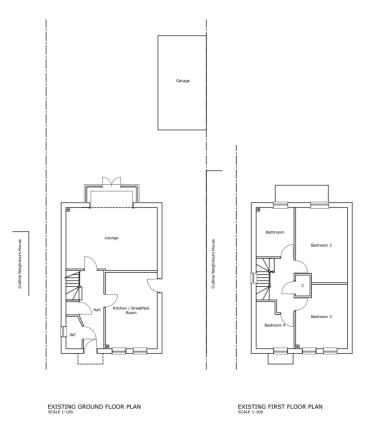

## 23/0217/FFU – 5 Cedar Gardens, Chobham, GU24 8PG

#### **Location Plan:**



LOCATION PLAN SCALE 1:1250

0m 10m 20m 30m 40m 50m SCALE BAR 1:1250

#### **Block Plan:**



SITE PLAN - PROPOSED SHOWN HATCHED SCALE 1:500

0m 50m 20m 10m 30m 40m

SCALE BAR 1:500

# **Existing Floorplans:**



## **Proposed Floorplans:**



PROPOSED GROUND FLOOR PLAN SCALE 1:100

PROPOSED FIRST FLOOR PLAN SCALE 1:100

## **Existing Elevations:**





FRONT ELEVATION SCALE 1:100

REAR ELEVATION SCALE 1:100



SIDE ELEVATION



SIDE ELEVATION SCALE 1:100

## **Proposed Elevations:**







SIDE ELEVATION SCALE 1:100

# <u>Photos</u>

Front:



#### Rear: