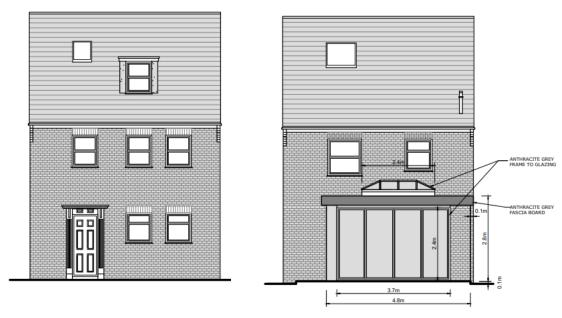

## 23/0217/FFU – 5 Cedar Gardens, Chobham, GU24 8PG

#### **Location Plan:**



LOCATION PLAN SCALE 1:1250

0m 10m 20m 30m 40m 50m SCALE BAR 1:1250

#### **Block Plan:**



SITE PLAN - PROPOSED SHOWN HATCHED SCALE 1:500

0m 50m 20m 10m 30m 40m

SCALE BAR 1:500

# **Existing Floorplans:**



## **Proposed Floorplans:**



PROPOSED GROUND FLOOR PLAN SCALE 1:100

PROPOSED FIRST FLOOR PLAN SCALE 1:100

## **Existing Elevations:**





FRONT ELEVATION SCALE 1:100

REAR ELEVATION SCALE 1:100



SIDE ELEVATION



SIDE ELEVATION SCALE 1:100

## **Proposed Elevations:**







SIDE ELEVATION SCALE 1:100

# <u>Photos</u>

Front:



#### Rear: