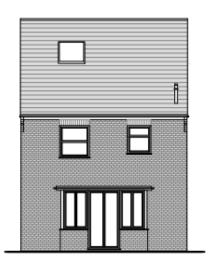

## 23/0217/FFU – 5 Cedar Gardens, Chobham, GU24 8PG

#### **Location Plan:**



LOCATION PLAN SCALE 1:1250

0m 10m 20m 30m 40m 50m SCALE BAR 1:1250

#### **Block Plan:**



SITE PLAN - PROPOSED SHOWN HATCHED SCALE 1:500

0m 50m 20m 10m 30m 40m

SCALE BAR 1:500

# **Existing Floorplans:**



## **Proposed Floorplans:**



PROPOSED GROUND FLOOR PLAN SCALE 1:100

PROPOSED FIRST FLOOR PLAN SCALE 1:100

## **Existing Elevations:**





FRONT ELEVATION SCALE 1:100

REAR ELEVATION SCALE 1:100



SIDE ELEVATION



SIDE ELEVATION SCALE 1:100

## **Proposed Elevations:**







SIDE ELEVATION SCALE 1:100

# <u>Photos</u>

Front:



#### Rear: