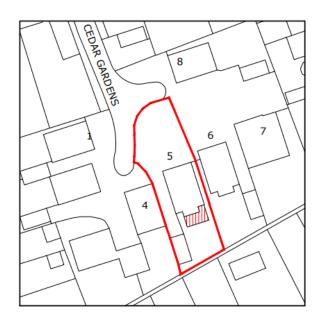

#### **Block Plan:**

SITE PLAN - PROPOSED SHOWN HATCHED SCALE 1:500

0m 50m 20m 10m 30m 40m

SCALE BAR 1:500