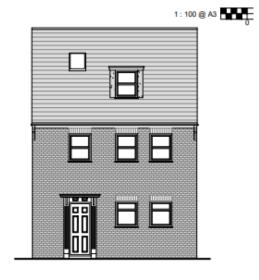

## 23/0217/FFU – 5 Cedar Gardens, Chobham, GU24 8PG

#### **Location Plan:**



LOCATION PLAN SCALE 1:1250

0m 10m 20m 30m 40m 50m SCALE BAR 1:1250

#### **Block Plan:**



SITE PLAN - PROPOSED SHOWN HATCHED SCALE 1:500

0m 50m 20m 10m 30m 40m

SCALE BAR 1:500

# **Existing Floorplans:**



## **Proposed Floorplans:**



PROPOSED GROUND FLOOR PLAN SCALE 1:100

PROPOSED FIRST FLOOR PLAN SCALE 1:100

## **Existing Elevations:**





FRONT ELEVATION SCALE 1:100

REAR ELEVATION SCALE 1:100



SIDE ELEVATION



SIDE ELEVATION SCALE 1:100

## **Proposed Elevations:**







SIDE ELEVATION SCALE 1:100

# <u>Photos</u>

Front:



#### Rear: