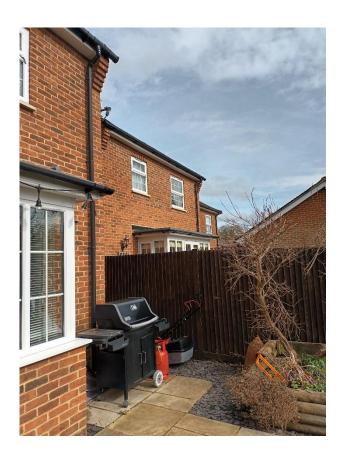

## 23/0217/FFU – 5 Cedar Gardens, Chobham, GU24 8PG

#### **Location Plan:**



LOCATION PLAN SCALE 1:1250

0m 10m 20m 30m 40m 50m SCALE BAR 1:1250

#### **Block Plan:**



SITE PLAN - PROPOSED SHOWN HATCHED SCALE 1:500

0m 50m 20m 10m 30m 40m

SCALE BAR 1:500

# **Existing Floorplans:**



## **Proposed Floorplans:**



PROPOSED GROUND FLOOR PLAN SCALE 1:100

PROPOSED FIRST FLOOR PLAN SCALE 1:100

## **Existing Elevations:**





FRONT ELEVATION SCALE 1:100

REAR ELEVATION SCALE 1:100



SIDE ELEVATION



SIDE ELEVATION SCALE 1:100

## **Proposed Elevations:**







SIDE ELEVATION SCALE 1:100

# <u>Photos</u>

Front:



#### Rear: